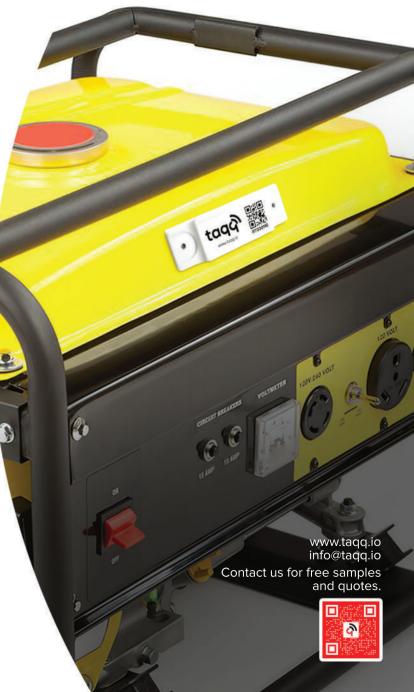

## Model: ZD8825

The ZD8825 UHF RFID Tag is engineered for optimal performance on metal surface equipment in harsh outdoor conditions. Made from durable ABS material and featuring IP68 protection against rain and dust, it offers an impressive read range of 25 to 42 feet and operates flawlessly in temperatures from -4°F to 176°F. Ideal for filming sites, outdoor events, construction sites, and industrial facilities, the ZD8825 ensures reliable, long-range tracking and asset management where you need it most.